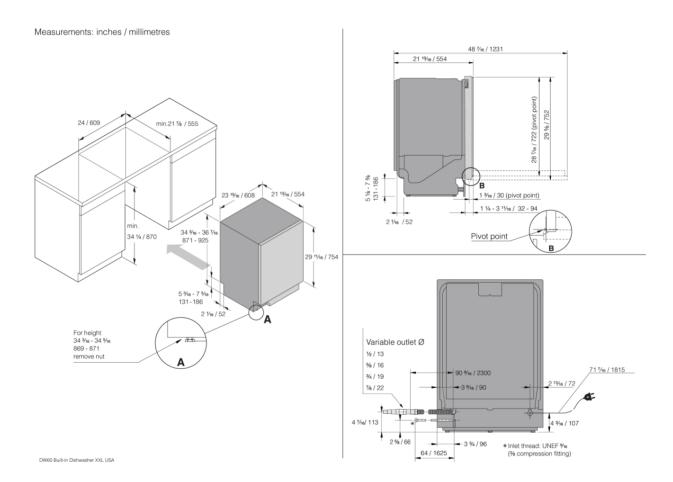

### Dimensions and installation

- Height: 871 mm
- Width: 608 mm
- Depth: 554 mm
- Packaging height: 930 mm

- Packaging width: 640 mm
- Packaging depth: 680 mm
- Length electrical cord: 1,8 m
- Length inlet hose: 163 cm
- Length outlet hose: 230 cm
- Net weight: 43,5 kg
- Gross weight: 46,8 kg

## Dimensioner

- Fuse: 15 amp
- Frequency: 60 Hz
  - Required inlet water pressure: 0,03-1 MPa