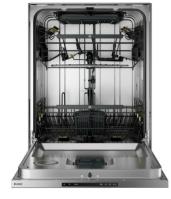

#### Number of place settings (label): 16

Upper basket type: Exclusive - Basket wiring in steel, all pin rows foldable, divisble/foldable wine shelves, Light Lock ™ for fastening lightweight items.

Lower basket type: Exclusive - Basket wiring in steel, all pin rows foldable, sliding tines in rear right, removable cutlery basket and vase/bottle holder for cleaning vases/baby bottles. Panel colour: Stainless Steel

#### **Cleaning systems**

- Number of spray zones: 9
- No need to rinse the dishes thanks to Super Cleaning System™

#### Features

- 2 led lights
- 8 Steel<sup>™</sup> Vital parts of the dishwasher made in stainless steel.
  - Salt refill indicator: Salt refill indicator
- Indication of low level of rinse-aid: Notification in display
- Time remaining indicator: Time remaining indicator
- · Voice signal for the end of washing cycle
- Steam protection device
- Hidden heater
- Kid Safe<sup>™</sup> Lockable controls
- "All in one" tablet function