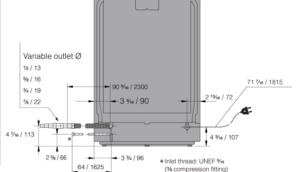

## Dimensions and installation

- Height: 859 mm
- Width: 608 mm
- Depth: 554 mm

- Packaging height: 930 mm
- Packaging width: 640 mm
- Packaging depth: 680 mm
- Length electrical cord: 1,8 m
- Length inlet hose: 163 cmLength outlet hose: 230 cm
- Net weight: 43,5 kg
- Gross weight: 48,5 kg

## Dimensioner

- Fuse: 15 amp
- Frequency: 60 Hz
- Required inlet water pressure: 0,03-1 MPa