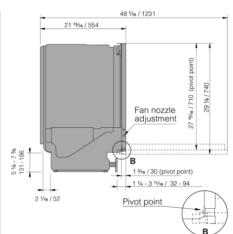

## Dimensions and installation

- Height: 859 mm
- Width: 608 mm
- Depth: 554 mm

- Packaging height: 930 mm
- Packaging width: 640 mm
- Packaging depth: 680 mm
- Length electrical cord: 1,8 m
- Length inlet hose: 163 cmLength outlet hose: 230 cm
- Net weight: 43,5 kg
- Gross weight: 48,5 kg