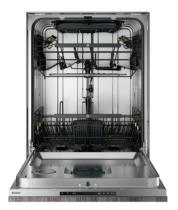

## Fully integrated dishwasher

Number of place settings (label): 16

Upper basket type: Exclusive - Basket wiring in steel, all pin rows foldable, divisble/foldable wine shelves, Light Lock™ for fastening lightweight items.

Lower basket type: Exclusive - Basket wiring in steel, all pin rows foldable, sliding tines in rear right, removable cutlery basket and vase/bottle holder for cleaning vases/baby bottles

Panel colour: Silver

## Cleaning systems

- Number of spray zones: 9
- No need to rinse the dishes thanks to Super Cleaning System™

#### **Features**

- 2 led lights
- 8 Steel™ Vital parts of the dishwasher made in stainless steel.
- Indication of low level of rinse-aid: Notification in display
- Time remaining indicator: Time remaining indicator
- Voice signal for the end of washing cycle
- Steam protection device
- Hidden heater
- Kid Safe™ Lockable controls
- "All in one" tablet function