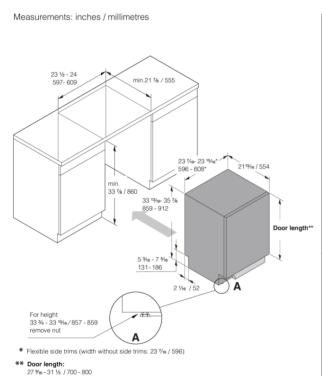

## Dimensions and installation

- Height: 859 mm
- Width: 608 mm
- Depth: 554 mm

- Packaging height: 930 mm
- Packaging width: 640 mm
- Packaging depth: 680 mm
- Length electrical cord: 1,8 m
- Length inlet hose: 163 cmLength outlet hose: 230 cm
- Net weight: 43,5 kg
- Gross weight: 48,5 kg