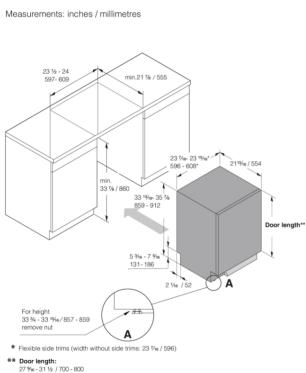

# Dimensions and installation

· Height: 859 mm

- Width: 608 mm
- Depth: 554 mm
- Packaging height: 930 mm
- Packaging width: 640 mm
- Packaging depth: 680 mm
- Length electrical cord: 1,8 m
- Length inlet hose: 163 cm Length outlet hose: 230 cm
- Net weight: 43,5 kg
- Gross weight: 46,8 kg