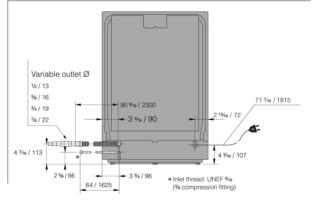

# Dimensions and installation

· Height: 859 mm

- Width: 608 mm
- Depth: 554 mm
- Packaging height: 930 mm
- Packaging width: 640 mm
- Packaging depth: 680 mm
- Length electrical cord: 1,8 m
- Length inlet hose: 163 cm Length outlet hose: 230 cm
- Net weight: 43,5 kg
- Gross weight: 46,8 kg

### Dimensioner

- Fuse: 15 amp
- Frequency: 60 Hz
- Required inlet water pressure: 0,03-1 MPa