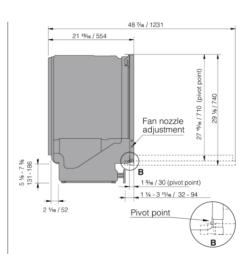

# Dimensions and installation

· Height: 859 mm

- Width: 608 mm
- Depth: 554 mm
- Packaging height: 930 mm
- Packaging width: 640 mm
- Packaging depth: 680 mm
- Length electrical cord: 1,8 m
- Length inlet hose: 163 cm Length outlet hose: 230 cm
- Net weight: 43,5 kg
- Gross weight: 46,8 kg