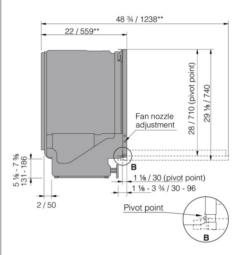

# Dimensions and installation

- Height: 859 mm
- Width: 596 mm
- Depth: 559 mm
- Packaging height: 930 mm
- Packaging width: 640 mm
- Packaging depth: 680 mm
  Length electrical cord: 1,2 m
- Length electrical cord: 1,2
   Length inlet hose: 163 cm
- Length outlet hose: 230 cm
- Net weight: 42,5 kg
- Gross weight: 46,1 kg

- \* With side trims: Width 24 / 609
- \*\* For dishwashers with extra insulation % / 15 is added.

DW60 Fully integrated dishwasher XXL USA