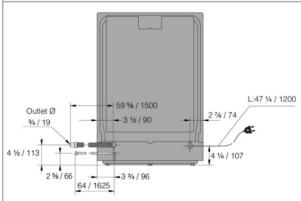

# Dimensions and installation

- Height: 859 mm
- Width: 596 mm
- Depth: 559 mm
- Packaging height: 930 mm
- Packaging width: 640 mm
- Packaging depth: 680 mm
  Length electrical cord: 1,2 m
- Length electrical cord: 1,2
   Length inlet hose: 163 cm
- Length outlet hose: 230 cm
- Net weight: 42,5 kg
- Gross weight: 46,1 kg