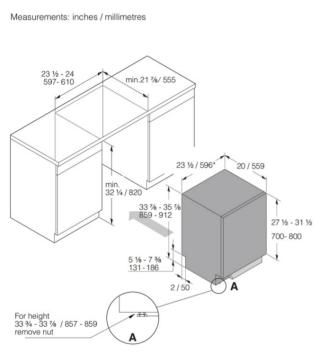

# Dimensions and installation

- Height: 859 mm
- Width: 596 mm
- Depth: 559 mm
- Packaging height: 930 mm
- Packaging width: 640 mm
- Packaging depth: 680 mm
  Length electrical cord: 1,2 m
- Length electrical cord: 1,2
   Length inlet hose: 163 cm
- Length outlet hose: 230 cm
- Net weight: 42,5 kg
- Gross weight: 46,1 kg

- \* With side trims: Width 24 / 609
- \*\* For dishwashers with extra insulation % / 15 is added.

DW60 Fully integrated dishwasher XXL USA