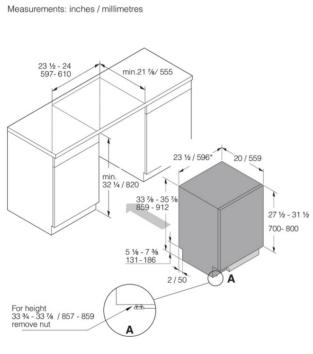

# Dimensions and installation

- Height: 859 mm
- Width: 596 mm
- Depth: 574 mm
- Packaging height: 930 mm
- Packaging width: 640 mm
- Packaging depth: 680 mm Length electrical cord: 1,2 m
- Length inlet hose: 163 cm Length outlet hose: 230 cm
- Net weight: 45,5 kg Gross weight: 49,1 kg

- \* With side trims: Width 24 / 609
- \*\* For dishwashers with extra insulation % / 15 is added.

DW60 Fully integrated dishwasher XXL USA