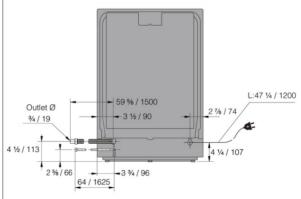

# Dimensions and installation

- Height: 859 mm
- Width: 596 mm
- Depth: 574 mm
- Packaging height: 930 mm
- Packaging width: 640 mm
- Packaging depth: 680 mm Length electrical cord: 1,2 m
- Length inlet hose: 163 cm Length outlet hose: 230 cm
- Net weight: 45,5 kg Gross weight: 49,1 kg

# Dimensioner

- Fuse: 15 amp
- Frequency: 60 Hz
- Required inlet water pressure: 0,03-1 MPa