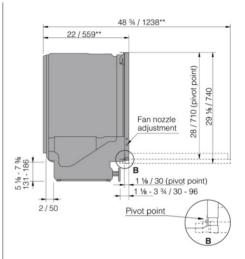

# Dimensions and installation

- Height: 859 mm
- Width: 596 mm
- Depth: 574 mm
- Packaging height: 930 mm
- Packaging width: 640 mm
- Packaging depth: 680 mm Length electrical cord: 1,2 m
- Length inlet hose: 163 cm Length outlet hose: 230 cm
- Net weight: 45,5 kg Gross weight: 49,1 kg

- \* With side trims: Width 24 / 609
- \*\* For dishwashers with extra insulation % / 15 is added.

DW60 Fully integrated dishwasher XXL USA