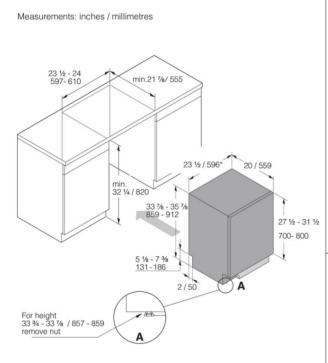

# Dimensions and installation

- Height: 859 mm
- Width: 596 mm
- Depth: 574 mm
- Packaging height: 930 mm
- Packaging width: 640 mm
- Packaging depth: 680 mm Length electrical cord: 1,2 m
- Length inlet hose: 163 cm
- Length outlet hose: 230 cm
- Net weight: 43,5 kg Gross weight: 47,1 kg

\* With side trims: Width 24 / 609

\*\* For dishwashers with extra insulation % / 15 is added.

DW60 Fully integrated dishwasher XXL USA