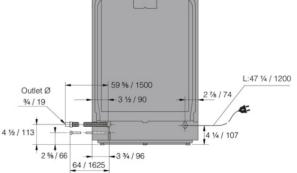

# Dimensions and installation

- Height: 859 mm
- Width: 596 mm
- Depth: 574 mm
- Packaging height: 930 mm
- Packaging width: 640 mm
- Packaging depth: 680 mm Length electrical cord: 1,2 m
- Length inlet hose: 163 cm
- Length outlet hose: 230 cm
- Net weight: 43,5 kg Gross weight: 47,1 kg