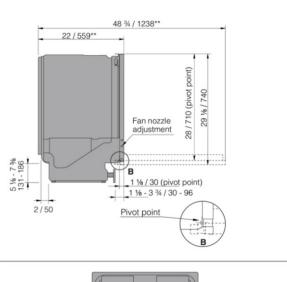

# Dimensions and installation

- Height: 859 mm
- Width: 596 mm
- Depth: 574 mm
- Packaging height: 930 mm
- Packaging width: 640 mm
- Packaging depth: 680 mm Length electrical cord: 1,2 m
- Length inlet hose: 163 cm
- Length outlet hose: 230 cm
- Net weight: 43,5 kg Gross weight: 47,1 kg

\* With side trims: Width 24 / 609

\*\* For dishwashers with extra insulation % / 15 is added.

DW60 Fully integrated dishwasher XXL USA