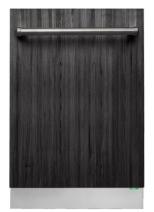

# DFI664XXL.U Fully integrated dishwasher

Turbo Drying™ ensures the dish is dry and cool with fan assisted evacuation of moist. Number of place settings (label): 16

Upper basket type: Premium - Basket wiring in steel, fixed pin rows and foldable wine shelves. Lower basket type: Premium - Basket wiring in steel, fixed pin rows and removable cutlery basket. Panel colour: Silver

## General

- Product group: Dishwasher
- Installation: Fully integrated
- Size: XXL, 860 mm high
- Type of display: LCD display
- Number of programs: 12
- Noise level: 40 dB(A)re 1 pW 0
- Number of baskets: 3
- Number of place settings (label): 16
- EAN code: 3838782509780