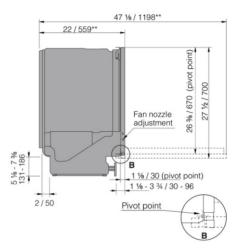

## Dimensions and installation

- Height: 819 mm
- Width: 596 mm
- Depth: 559 mm
- Packaging height: 890 mm
- Packaging width: 640 mm
- Packaging depth: 680 mm Length electrical cord: 1,2 m
- Length inlet hose: 163 cm Length outlet hose: 230 cm
- Net weight: 41,5 kg
- Gross weight: 44,8 kg

- \* With side trims: Width 24 / 609
- \*\* For dishwashers with extra insulation % / 15 is added.