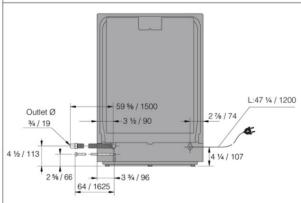

## Dimensions and installation

- Height: 819 mm
- Width: 596 mm
- Depth: 559 mm
- Packaging height: 890 mm
- Packaging width: 640 mm
- Packaging depth: 680 mm Length electrical cord: 1,2 m
- Length inlet hose: 163 cm Length outlet hose: 230 cm
- Net weight: 41,5 kg
- Gross weight: 44,8 kg