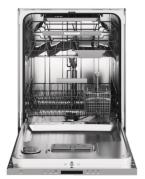

## Fully integrated dishwasher

Turbo Drying™ ensures the dish is dry and cool with fan assisted evacuation of moist.

Number of place settings (label): 16

Upper basket type: Premium - Basket wiring in steel, fixed pin rows and foldable wine shelves. Lower basket type: Premium - Basket wiring in steel, fixed pin rows and removable cutlery basket.

Panel colour: Silver

#### **Features**

- 8 Steel™ Vital parts of the dishwasher made in stainless steel.
- Indication of low level of rinse-aid: Notification in display
- Time remaining indicator: Time remaining indicator
- Voice signal for the end of washing cycle
- Steam protection device
- Hidden heate
- Kid Safe™ Lockable controls
- "All in one" tablet function