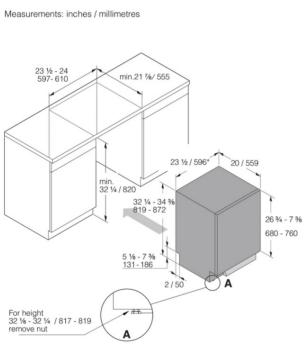

## Dimensions and installation

- Height: 819 mm
- Width: 596 mm
- Depth: 559 mm
- Packaging height: 890 mm
- Packaging width: 640 mm
- Packaging depth: 680 mm Length electrical cord: 1,2 m
- Length inlet hose: 163 cm Length outlet hose: 230 cm
- Net weight: 41,5 kg
- Gross weight: 44,8 kg

- \* With side trims: Width 24 / 609
- \*\* For dishwashers with extra insulation % / 15 is added.