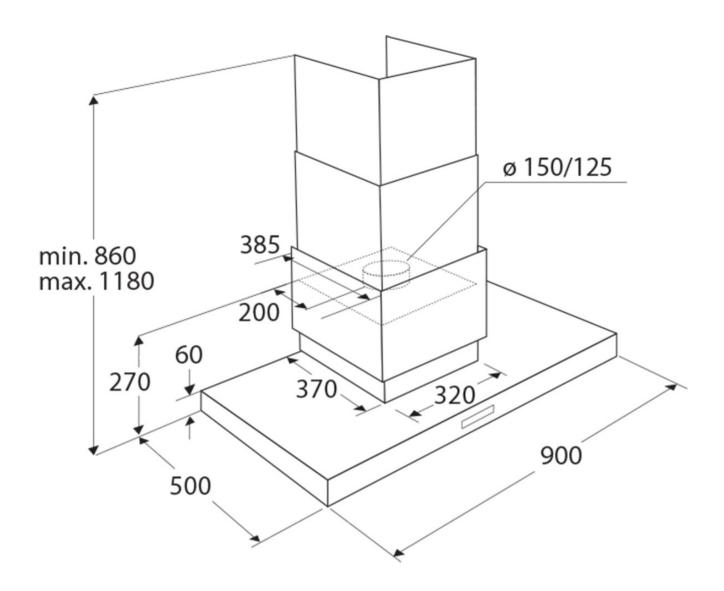

# Wall-mounted Hood cw4939S

CW4939S Product group: Hood Wall mounted cooker hood Product dimensions (HxWxD):  $6 \times 90 \times 50$  cm

#### Design & integration

- Max ceiling height (mm): 1180 mm
- Motor installation location: In hood

#### Dimensions

- Product dimensions (HxWxD):  $6 \times 90 \times 50$  cm
- Height of the chimney (min/max): 85 / 113 cm
- Length electrical cord: 1,5 m
- Venting tube diameter: 15 cm
- Net weight: 24 kg