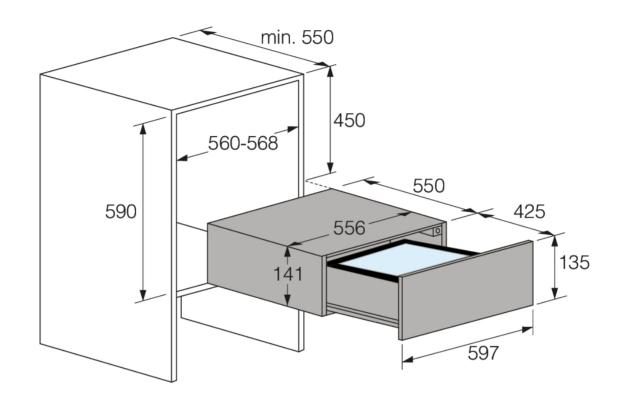

### Dimensions

- Product dimensions (HxWxD):  $14 \times 59.7 \times 55$  cm
- Length electrical cord: 1,8 m
- Net weight: 35 kg