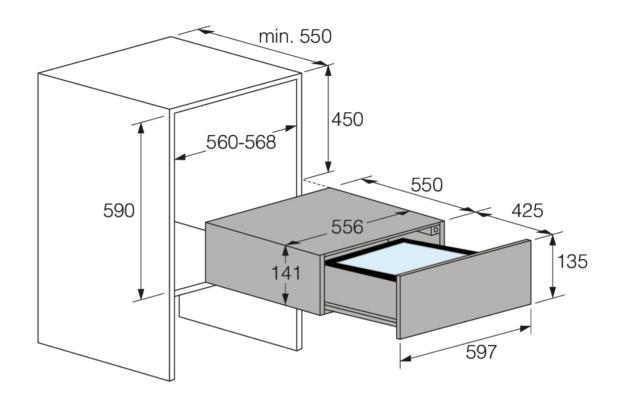

## Dimensions

- Product dimensions (HxWxD): 14 x 59,7 x 55 cm
- Length electrical cord: 1,8 m
- Net weight: 35 kg