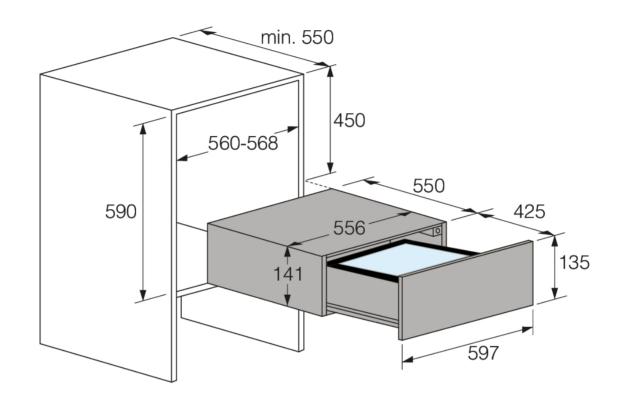

## Dimensions

- Product dimensions (HxWxD): 14 x 59,7 x 55 cm
- Length electrical cord: 1,8 m
- Net weight: 35 kg