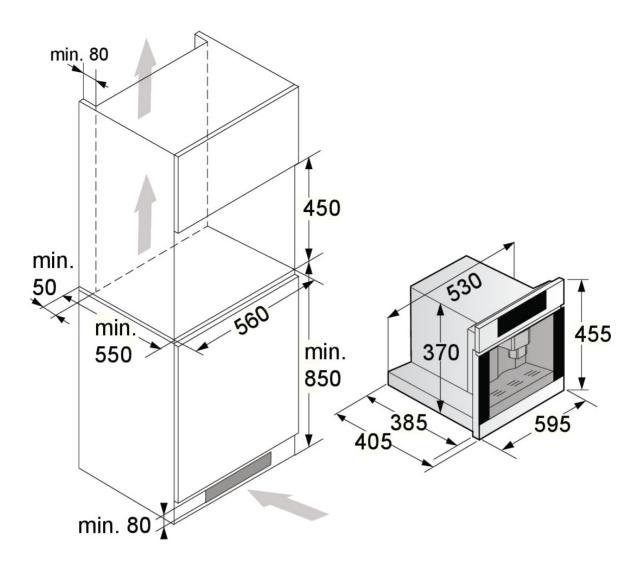

## **Design & integration**

- Installation: Fully integrated
- Cord position: Back middle top
  - Niche dimensions (HxWxD):  $45 \times 59,2 \times 55$  cm