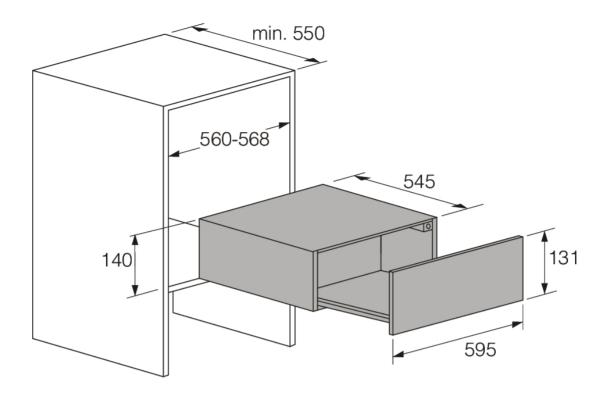

### Dimensions

- Product dimensions (HxWxD): 14 × 59,7 × 55 cm
- Length electrical cord: 1,8 m
- Net weight: 15 kg