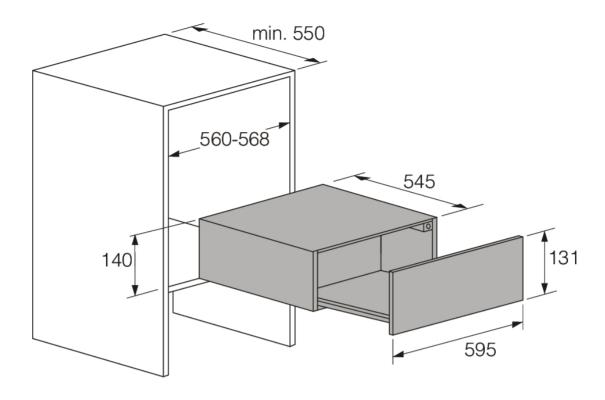

### Dimensions

- Product dimensions (HxWxD):  $14 \times 59,7 \times 55$  cm
- Length electrical cord: 1,8 m
- Net weight: 15 kg