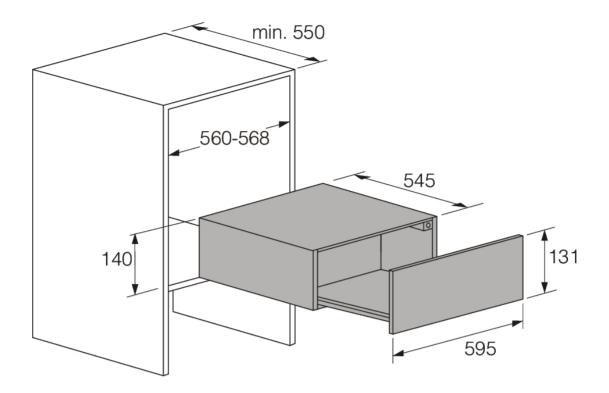

## Dimensions

- Product dimensions (HxWxD): 14 × 59,7 × 55 cm •
- Length electrical cord: 1,8 m
- Net weight: 15 kg