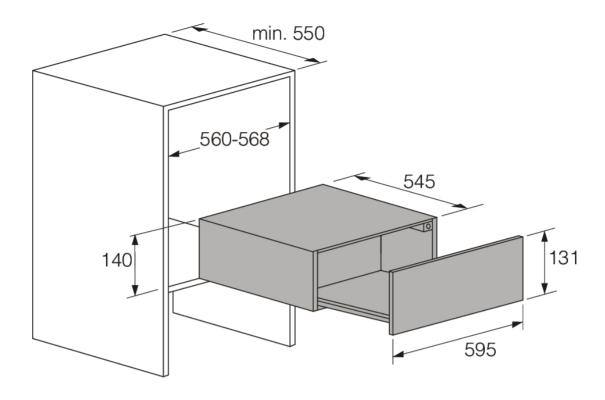

## Dimensions

- Product dimensions (HxWxD): 14 × 59,7 × 55 cm
- Length electrical cord: 1,8 m
- Net weight: 15 kg