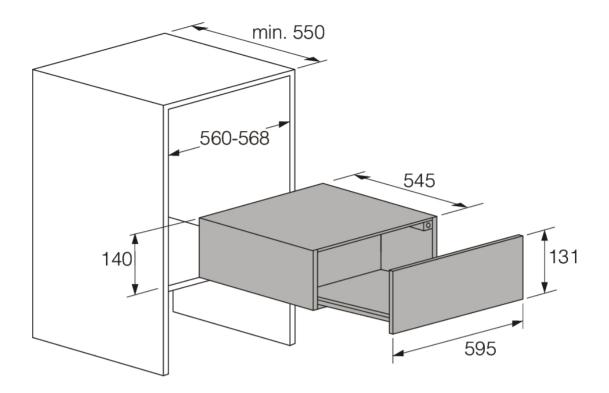

#### Dimensions

- Product dimensions (HxWxD): 14 × 59,7 × 55 cm
- Length electrical cord: 1,8 m
- Net weight: 15 kg