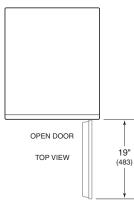

## **PRODUCT SPECIFICATIONS**

| White              | T611VUW                                                            |
|--------------------|--------------------------------------------------------------------|
| Dimensions         | 23 <sup>1</sup> /2"W x 33 <sup>1</sup> /2"H x 28 <sup>1</sup> /8"D |
| Door Clearance     | 19"                                                                |
| Door Swing         | Right-Hinge                                                        |
| Weight             | 105 lb                                                             |
| Drum Capacity      | 5.1 cu ft                                                          |
| Max Load Capacity  | 24.3 lb                                                            |
| Electrical Supply  | 240/208 VAC, 60 Hz                                                 |
| Electrical Service | 30 amp circuit                                                     |
| Receptacle         | NEMA 14-30R grounding-type                                         |
| Power Cord         | 4'                                                                 |

## DIMENSIONS