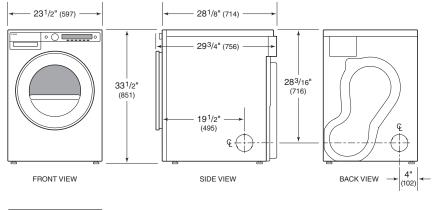

## **PRODUCT SPECIFICATIONS**

| White              | T611VUW                                                            |
|--------------------|--------------------------------------------------------------------|
| Dimensions         | 23 <sup>1</sup> /2"W x 33 <sup>1</sup> /2"H x 28 <sup>1</sup> /8"D |
| Door Clearance     | 19"                                                                |
| Door Swing         | Right-Hinge                                                        |
| Weight             | 105 lb                                                             |
| Drum Capacity      | 5.1 cu ft                                                          |
| Max Load Capacity  | 24.3 lb                                                            |
| Electrical Supply  | 240/208 VAC, 60 Hz                                                 |
| Electrical Service | 30 amp circuit                                                     |
| Receptacle         | NEMA 14-30R grounding-type                                         |
| Power Cord         | 4'                                                                 |

## DIMENSIONS