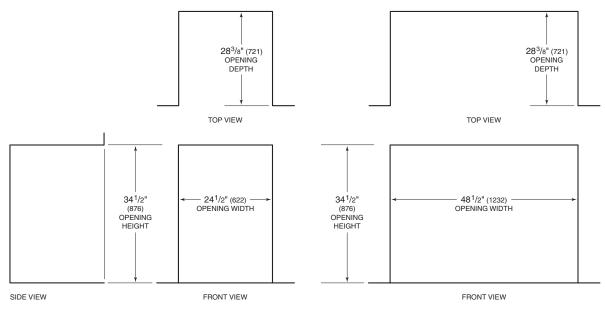

#### INSTALLATION

#### INSTALLATION WITH WASHER

NOTE: Dimensions provide minimum reveals.