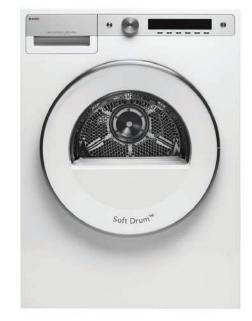

#### STYLE SERIES T611VUW

## FEATURES

Heavy-duty construction

Large-capacity stainless steel drum

Butterfly™ drying system

Soft Drum™ technology

Full graphic color display

Interior light

Quiet operation - 65 dB(A)

## **PRODUCT SPECIFICATIONS**

| White              | T611VUW                                                            |
|--------------------|--------------------------------------------------------------------|
| Dimensions         | 23 <sup>1</sup> /2"W x 33 <sup>1</sup> /2"H x 28 <sup>1</sup> /8"D |
| Door Clearance     | 19"                                                                |
| Door Swing         | Right-Hinge                                                        |
| Weight             | 105 lb                                                             |
| Drum Capacity      | 5.1 cu ft                                                          |
| Max Load Capacity  | 24.3 lb                                                            |
| Electrical Supply  | 240/208 VAC, 60 Hz                                                 |
| Electrical Service | 30 amp circuit                                                     |
| Receptacle         | NEMA 14-30R grounding-type                                         |
| Power Cord         | 4'                                                                 |